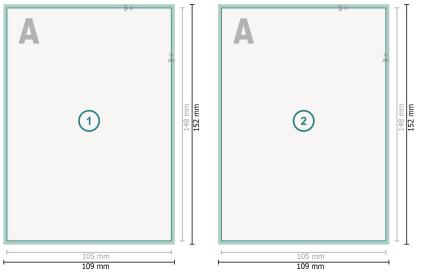

Dataformat (incl. 2 mm bleed):

10,9 x 15,2 cm

**Trimmed size:** 10,5 x 14,8 cm

bleed: 2 mm

Safety margin:

4 mm

Maintaining space between the text/information and the edge of the trimmed format prevents undesirable cuts.

## Please note:

Allow for trim allowance and safety margin according to instructions. Arrange background graphics, images or graphics up to the edge of the data format. Tolerances may occur during production due to cutting, punching and folding processes.