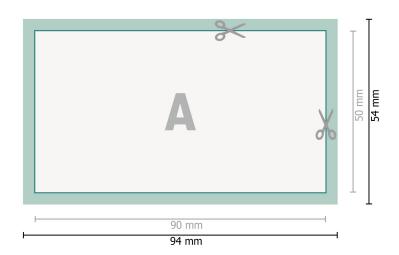

# Simple voucher cards, 9,0 x 5,0 cm, printed on one side

### Dataformat (incl. 2 mm bleed):

9,4 x 5,4 cm

## Trimmed size:

9 x 5 cm

#### bleed:

2 mm

## Safety margin:

4 mm

Maintaining space between the text/information and the edge of the trimmed format prevents undesirable cuts.