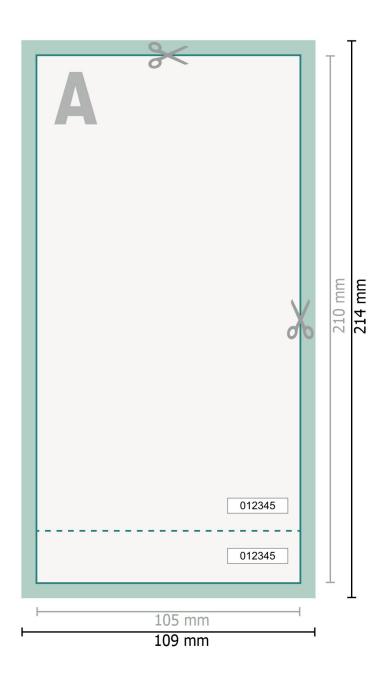

## Dataformat (incl. 2 mm bleed):

10,9 x 21,4 cm

# Trimmed size:

10,5 x 21 cm

#### bleed:

2 mm

### Safety margin:

4 mm

Maintaining space between the text/information and the edge of the trimmed format prevents undesirable cuts.

# **Explanation of symbols**

Bleed

Δ

Reading direction

 $\vdash \vdash$ 

Trimmed size

H Data format

**><** 

We will cut/perforate your product here

Perforation

#### Please note:

Allow for trim allowance and safety margin according to instructions.

Arrange background graphics, images or graphics up to the edge of the data format.

Tolerances may occur during production due to cutting, punching and folding processes.