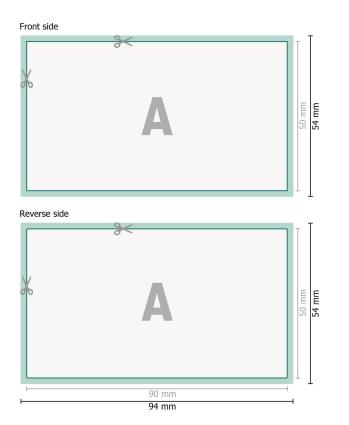

**Dataformat (incl. 2 mm bleed):** 9,4 x 5,4 cm

**Trimmed size:** 9 x 5 cm

bleed: 2 mm

Safety margin:

4 mm

Maintaining space between the text/information and the edge of the trimmed format prevents undesirable cuts.

## Explanation of symbols

Reading direction

Trimmed size

— Data format

## Please note:

Allow for trim allowance and safety margin according to instructions. Arrange background graphics, images or graphics up to the edge of the data format. Tolerances may occur during production due to cutting, punching and folding processes.