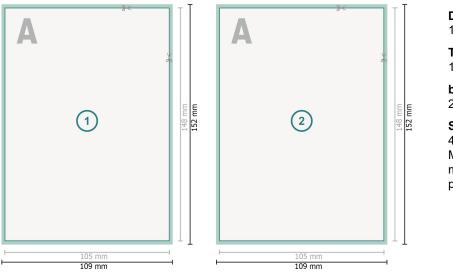

Dataformat (incl. 2 mm bleed):

10,9 x 15,2 cm

**Trimmed size:** 10,5 x 14,8 cm

bleed: 2 mm

Safety margin:

4 mm

Maintaining space between the text/information and the edge of the trimmed format prevents undesirable cuts.

## Explanation of symbols

⊢ Trimmed size

— Data format

We will cut/perforate your product here

## Please note:

Allow for trim allowance and safety margin according to instructions. Arrange background graphics, images or graphics up to the edge of the data format. Tolerances may occur during production due to cutting, punching and folding processes.