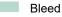

Dataformat (incl. 2 mm bleed):

10,9 x 15,2 cm

**Trimmed size:** 10,5 x 14,8 cm

bleed: 2 mm

Safety margin:

4 mm

Maintaining space between the text/information and the edge of the trimmed format prevents undesirable cuts.

## Explanation of symbols

⊢ Trimmed size

— Data format

We will cut/perforate your product here

## Please note:

Allow for trim allowance and safety margin according to instructions. Arrange background graphics, images or graphics up to the edge of the data format. Tolerances may occur during production due to cutting, punching and folding processes.