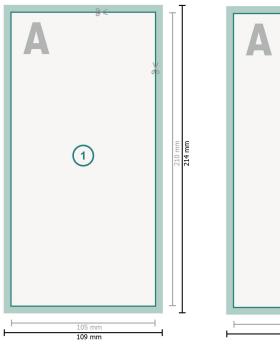

Dataformat (incl. 2 mm bleed):

10,9 x 21,4 cm

Trimmed size: 10,5 x 21 cm

bleed: 2 mm

Safety margin:

4 mm

Maintaining space between the text/information and the edge of the trimmed format prevents undesirable cuts.

## Please note:

Allow for trim allowance and safety margin according to instructions. Arrange background graphics, images or graphics up to the edge of the data format. Tolerances may occur during production due to cutting, punching and folding processes.