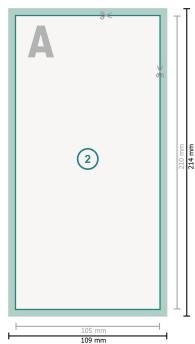

Dataformat (incl. 2 mm bleed):

10,9 x 21,4 cm

Trimmed size: 10,5 x 21 cm

bleed: 2 mm

Safety margin:

4 mm

Maintaining space between the text/information and the edge of the trimmed format prevents undesirable cuts.

## Please note:

Allow for trim allowance and safety margin according to instructions. Arrange background graphics, images or graphics up to the edge of the data format. Tolerances may occur during production due to cutting, punching and folding processes.