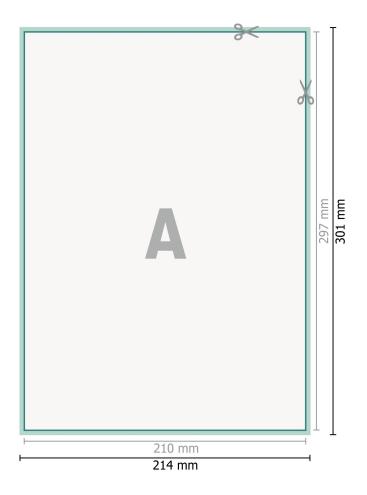

## Dataformat (incl. 2 mm bleed):

21,4 x 30,1 cm

bleed: 2 mm

Trimmed size: 21 x 29,7 cm

Safety margin:

4 mm

Maintaining space between the text/information and the edge of the trimmed format prevents undesirable cuts.

## Explanation of symbols

H Trimmed size

— Data format

We will cut/perforate your product here