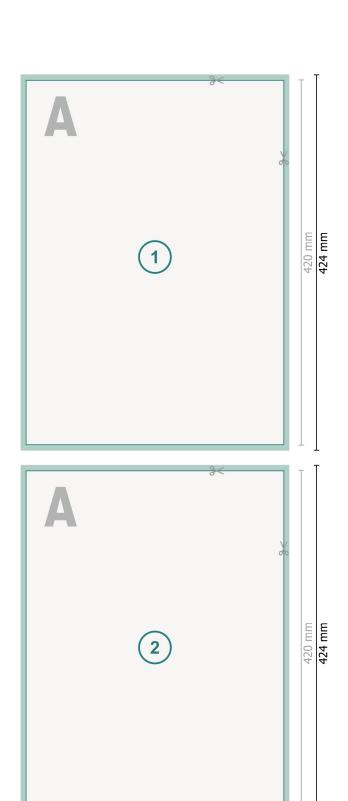

## Dataformat (incl. 2 mm bleed):

30,1 x 42,4 cm

#### Trimmed size:

29,7 x 42 cm

### Safety margin:

4 mm

Maintaining space between the text/information and the edge of the trimmed format prevents undesirable cuts.

#### Please note:

Allow for trim allowance and safety margin according to instructions.

297 mm 301 mm

Arrange background graphics, images or graphics up to the edge of the data format.

Tolerances may occur during production due to cutting, punching and folding processes.