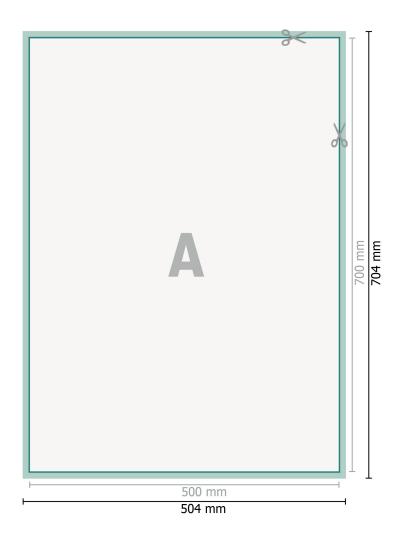

## Dataformat (incl. 2 mm bleed):

50,4 x 70,4 cm

bleed: 2 mm

Trimmed size: 50 x 70 cm

Safety margin:

4 mm

Maintaining space between the text/information and the edge of the trimmed format prevents undesirable cuts.