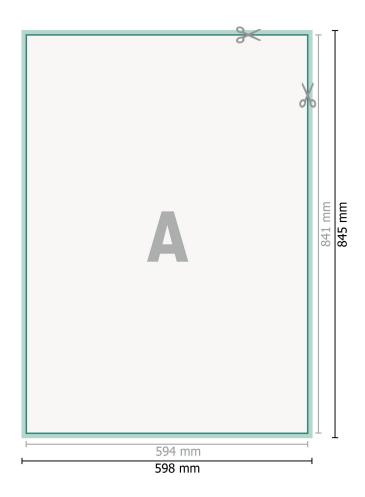

## Dataformat (incl. 2 mm bleed):

59,8 x 84,5 cm

bleed:

2 mm

Trimmed size:

59,4 x 84,1 cm

Safety margin:

4 mm

Maintaining space between the text/information and the edge of the trimmed format prevents undesirable cuts.