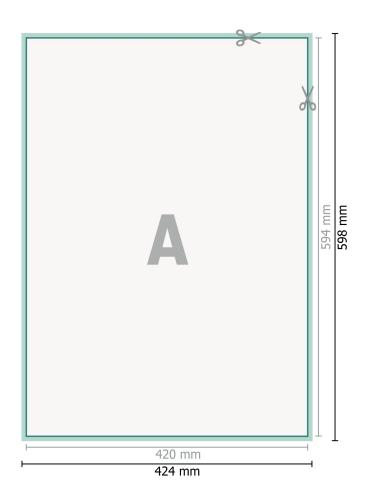

## Dataformat (incl. 2 mm bleed):

42,4 x 59,8 cm

bleed:

2 mm

Trimmed size:

42 x 59,4 cm

Safety margin:

4 mm

Maintaining space between the text/information and the edge of the trimmed format prevents undesirable cuts.