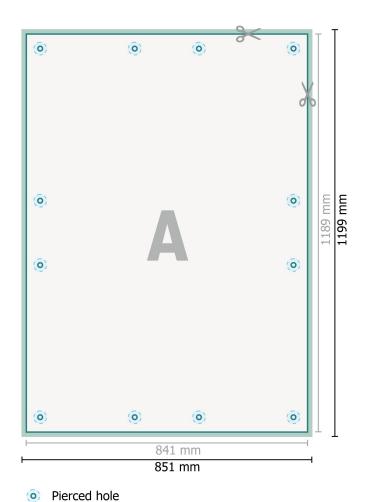

## Corrugated plastic sheets (large print runs), A0

Dataformat (incl. 5 mm bleed):

85,1 x 119,9 cm

bleed:

5 mm

Trimmed size:

84,1 x 118,9 cm

Safety margin:

4 mm

Maintaining space between the text/information and the edge of the trimmed format prevents undesirable cuts.

## **Explanation of symbols**

Bleed

A

Reading direction

-

Trimmed size

Data format

We will cut/perforate your product here

## Please note:

Allow for trim allowance and safety margin according to instructions.

Arrange background graphics, images or graphics up to the edge of the data format.

Tolerances may occur during production due to cutting, punching and folding processes.