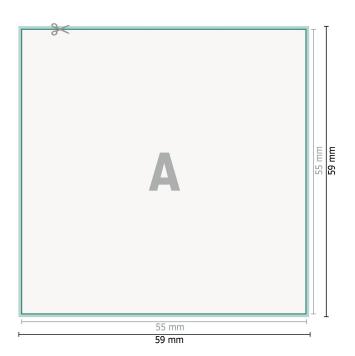

Dataformat (incl. 2 mm bleed): 5,9 x 5,9 cm

bleed:

2 mm

Trimmed size: 5,5 x 5,5 cm

Safety margin:

4 mm Maintaining space between the text/information and the edge of the trimmed format prevents undesirable cuts.

## Please note:

Allow for trim allowance and safety margin according to instructions. Arrange background graphics, images or graphics up to the edge of the data format. Tolerances may occur during production due to cutting, punching and folding processes.