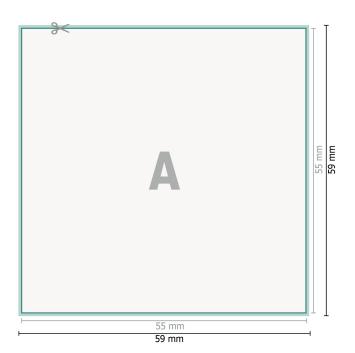

Dataformat (incl. 2 mm bleed): 5,9 x 5,9 cm

bleed: 2 mm

Trimmed size: 5,5 x 5,5 cm

Safety margin:

4 mm Maintaining space between the text/information and the edge of the trimmed format prevents undesirable cuts.

## Please note:

Allow for trim allowance and safety margin according to instructions.

Arrange background graphics, images or graphics up to the edge of the data format. Tolerances may occur during production due to cutting, punching and folding processes.