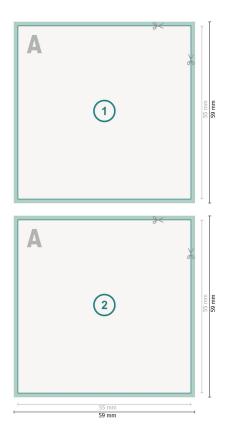

Dataformat (incl. 2 mm bleed): 5,9 x 5,9 cm

bleed: 2 mm

Trimmed size: 5,5 x 5,5 cm

Safety margin:

4 mm Maintaining space between the text/information and the edge of the trimmed format prevents undesirable cuts.

## Explanation of symbols

Reading direction

— Trimmed size

— Data format

## Please note:

Allow for trim allowance and safety margin according to instructions. Arrange background graphics, images or graphics up to the edge of the data format. Tolerances may occur during production due to cutting, punching and folding processes.