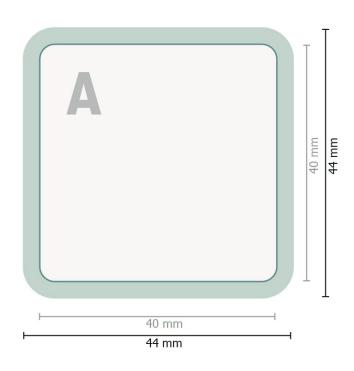

## POLYCLEAN SmartKosi® Display Cleaner, 4.0 x 4.0 cm

Dataformat (incl. 2 mm bleed):

4,4 x 4,4 cm

Trimmed size:

4 x 4 cm

bleed:

2 mm

Safety margin:

10 mm

Maintaining space between the text/information and the edge of the trimmed format prevents undesirable cuts.

## Please note:

Allow for trim allowance and safety margin according to instructions.

Arrange background graphics, images or graphics up to the edge of the data format.

Tolerances may occur during production due to cutting, punching and folding processes.