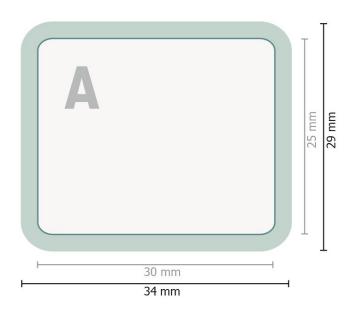

Dataformat (incl. 2 mm bleed): 3,4 x 2,9 cm

Trimmed size: 3 x 2,5 cm

bleed: 2 mm

Safety margin:

10 mm Maintaining space between the text/information and the edge of the trimmed format prevents undesirable cuts.