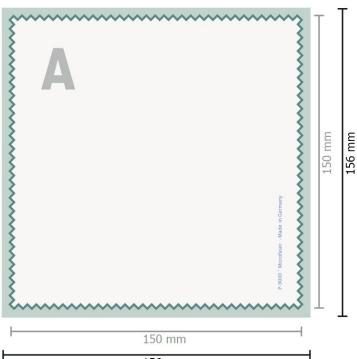

156 mm

## Dataformat (incl. 3 mm bleed):

15,6 x 15,6 cm

Trimmed size: 15 x 15 cm

bleed: 3 mm

## Safety margin:

10 mm

Maintaining space between the text/information and the edge of the trimmed format prevents undesirable cuts.