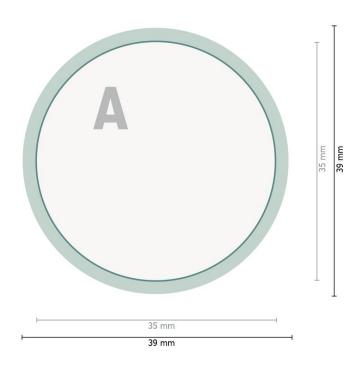

### Dataformat (incl. 2 mm bleed):

3,9 x 3,9 cm

## Trimmed size:

3,5 x 3,5 cm

#### bleed:

2 mm

### Safety margin:

10 mm

Maintaining space between the text/information and the edge of the trimmed format prevents undesirable cuts.