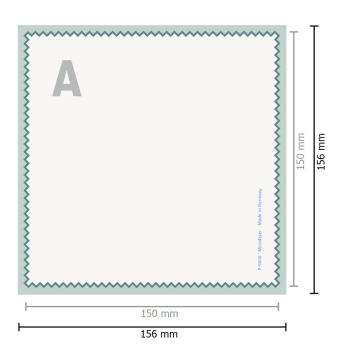

## POLYCLEAN Lens cleaning cloths, 15 x 15 cm

Dataformat (incl. 3 mm bleed):

15,6 x 15,6 cm

Trimmed size:

15 x 15 cm

bleed:

3 mm

Safety margin:

10 mm

Maintaining space between the text/information and the edge of the trimmed format prevents undesirable cuts.

## **Explanation of symbols**

A

Reading direction

Trimmed size

•

Data format

inlay