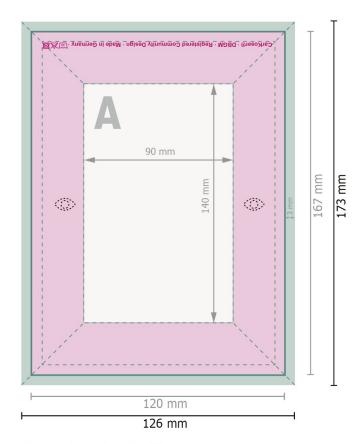

## Dataformat (incl. 3 mm bleed):

12,6 x 17,3 cm

# Trimmed size:

12 x 16,7 cm

## **Product dimensions:**

14 (W) x 9 (H) cm

#### bleed:

3 mm

#### Safety margin:

10 mm

Maintaining space between the text/information and the edge of the trimmed format prevents undesirable cuts.

# **Explanation of symbols**

Δ

Reading direction

 $\vdash$ 

Trimmed size

Data format

inlay

#### Please note:

Allow for trim allowance and safety margin according to instructions.

Arrange background graphics, images or graphics up to the edge of the data format.

Tolerances may occur during production due to cutting, punching and folding processes.