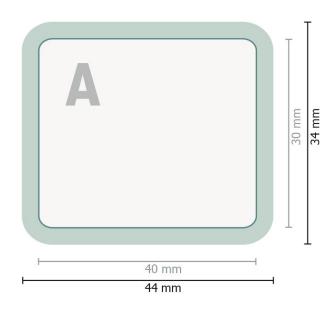

## POLYCLEAN SmartKosi® Display Cleaner, 4.0 x 3.0 cm

Dataformat (incl. 2 mm bleed):

4,4 x 3,4 cm

Trimmed size:

4 x 3 cm

bleed:

2 mm

Safety margin:

10 mm

Maintaining space between the text/information and the edge of the trimmed format prevents undesirable cuts.