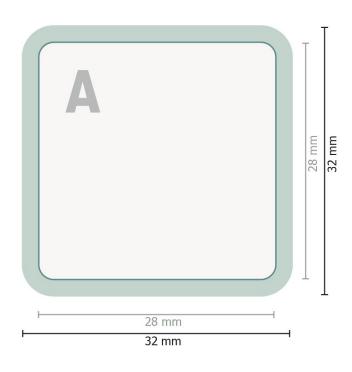

## POLYCLEAN SmartKosi® Display Cleaner, 2.8 x 2.8 cm

Dataformat (incl. 2 mm bleed):

3,2 x 3,2 cm

Trimmed size:

2,8 x 2,8 cm

bleed:

2 mm

Safety margin:

10 mm

Maintaining space between the text/information and the edge of the trimmed format prevents undesirable cuts.

## **Explanation of symbols**

A

Reading direction

→ Trimmed size

Data format

inlay