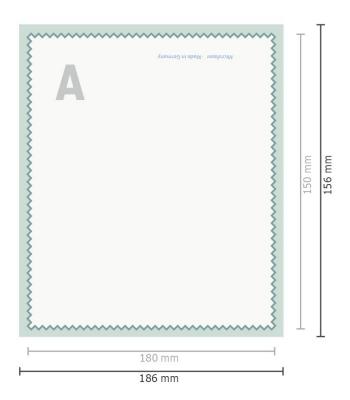

# POLYCLEAN Glasses Cloth, 18 x 15 cm

Format view rotated by 90 degrees.

### Dataformat (incl. 3 mm bleed):

18,6 x 15,6 cm

## Trimmed size:

18 x 15 cm

#### bleed:

3 mm

## Safety margin:

10 mm

Maintaining space between the text/information and the edge of the trimmed format prevents undesirable cuts.