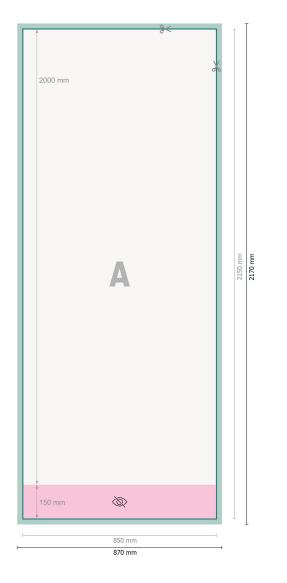

Dataformat (incl. 10 mm bleed): 87 x 217 cm

Trimmed size: 85 x 215 cm

Visible area: 85 x 200 cm

Printable area: 85 x 215 cm

Safety margin: 4 mm

Maintaining space between the text/information and the edge of the trimmed format prevents undesirable cuts.

## Please note:

Allow for trim allowance and safety margin according to instructions. Arrange background graphics, images or graphics up to the edge of the data format. Tolerances may occur during production due to cutting, punching and folding processes.