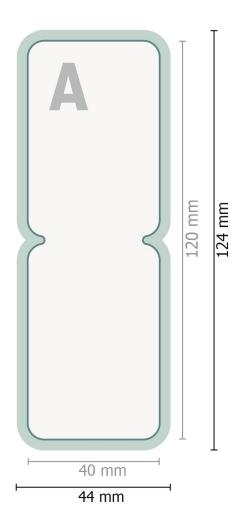

#### Dataformat (incl. 2 mm bleed):

4,4 x 12,4 cm

## Trimmed size:

4 x 12 cm

#### bleed:

2 mm

## Safety margin:

10 mm

Maintaining space between the text/information and the edge of the trimmed format prevents undesirable cuts.