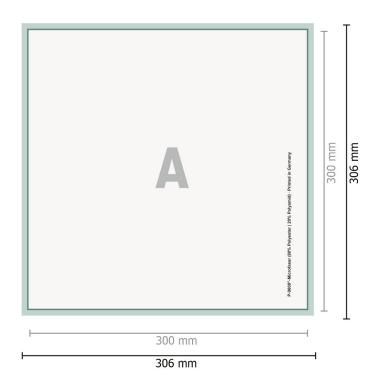

### Dataformat (incl. 3 mm bleed):

30,6 x 30,6 cm

## Trimmed size:

30 x 30 cm

#### bleed:

3 mm

## Safety margin:

10 mm

Maintaining space between the text/information and the edge of the trimmed format prevents undesirable cuts.

# **Explanation of symbols**

A

Reading direction

 $\vdash$ 

∃ Trimmed size

inlay

H Data format