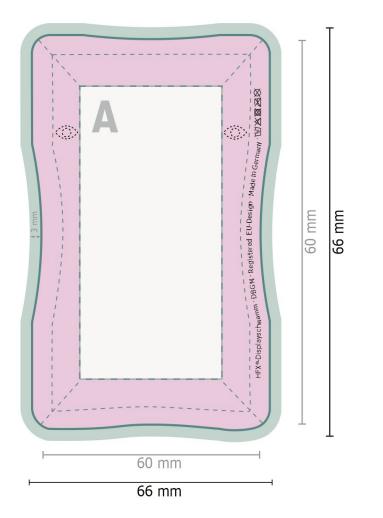

Dataformat (incl. 3 mm bleed):

17,5 x 6,6 cm

Trimmed size: 11,5 x 6 cm

bleed: 3 mm

Safety margin:

10 mm Maintaining space between the text/information and the edge of the trimmed format prevents undesirable cuts.

Format view rotated by 90 degrees.

## Please note:

Allow for trim allowance and safety margin according to instructions. Arrange background graphics, images or graphics up to the edge of the data format. Tolerances may occur during production due to cutting, punching and folding processes.