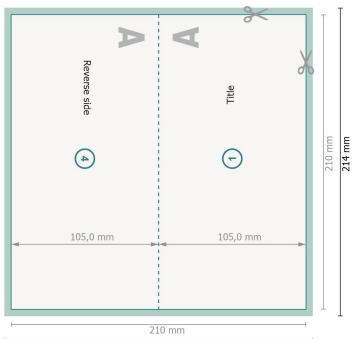

## Trimmed size:

21 x 21 cm

#### Safety margin:

4 mm

Maintaining space between the text/information and the edge of the trimmed format prevents undesirable cuts.