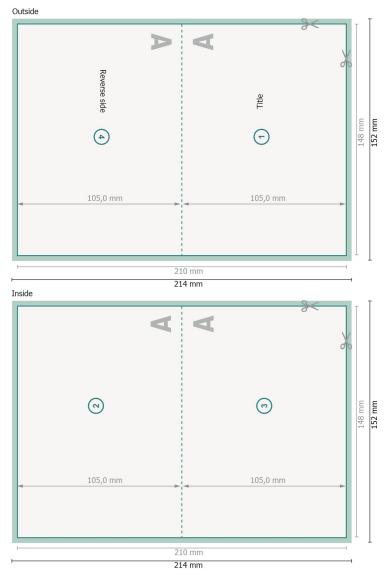

# 1 fold

Format view rotated by 90 degrees.

Dataformat (incl. 2 mm bleed):

21,4 x 15,2 cm

Trimmed size: 21 x 14,8 cm

Trimmed size (closed): 14,8 x 10,5 cm

bleed: 2 mm

#### Safety margin:

4 mm Maintaining space between the text/information and the edge of the trimmed format prevents undesirable cuts.

## Explanation of symbols

- Reading direction
- H Trimmed size
- Data format
- --- Creasing/Folding

### Please note:

Allow for trim allowance and safety margin according to instructions. Arrange background graphics, images or graphics up to the edge of the data format. Tolerances may occur during production due to cutting, punching and folding processes.