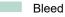

# 1 fold

Format view rotated by 90 degrees.

Dataformat (incl. 2 mm bleed):

21,4 x 15,2 cm

Trimmed size: 21 x 14,8 cm

Trimmed size (closed): 14,8 x 10,5 cm

bleed: 2 mm

#### Safety margin:

4 mm Maintaining space between the text/information and the edge of the trimmed format prevents undesirable cuts.

## Explanation of symbols

- Reading direction
- H Trimmed size
- Data format
- --- Creasing/Folding

### Please note:

Allow for trim allowance and safety margin according to instructions. Arrange background graphics, images or graphics up to the edge of the data format. Tolerances may occur during production due to cutting, punching and folding processes.