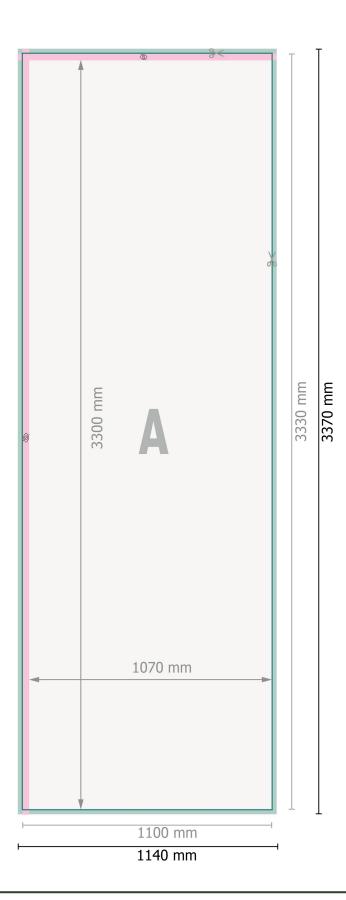

Data format:

114 x 337 cm

Trimmed size:

110 x 333 cm

Visible area:

107 x 330 cm

Safety margin: 40 mm

Maintaining space between the text/information and the edge of the trimmed format prevents undesirable cuts.

## Please note:

Allow for trim allowance and safety margin according to instructions.

Arrange background graphics, images or graphics up to the edge of the data format.

Tolerances may occur during production due to cutting, punching and folding processes.