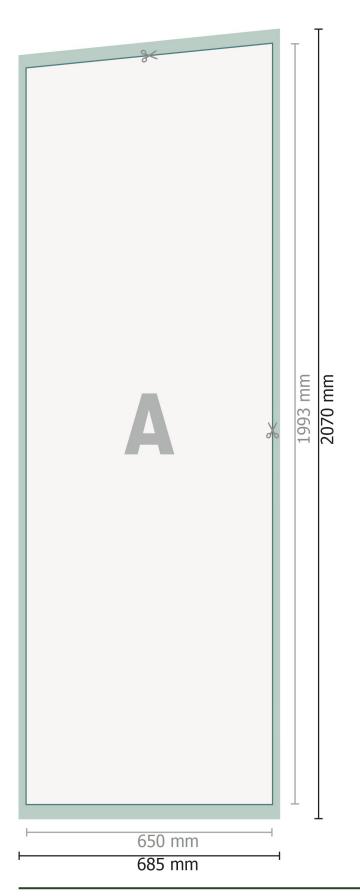

Data format:

68,5 x 207 cm

Trimmed size:

65 x 199,3 cm

**Product dimensions:** 

65 x 244 cm

Safety margin:

40 mm

Maintaining space between the text/information and the edge of the trimmed format prevents undesirable cuts.

## **Explanation of symbols**

Bleed

A

Reading direction

 $\vdash$ 

Trimmed size

── Data format

## Please note:

Allow for trim allowance and safety margin according to instructions.

Arrange background graphics, images or graphics up to the edge of the data format.

Tolerances may occur during production due to cutting, punching and folding processes.