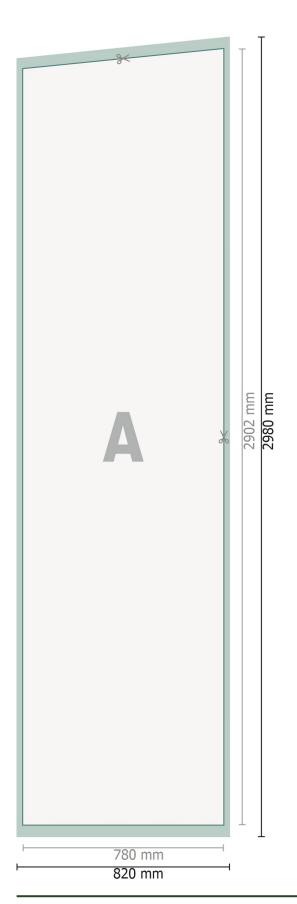

Data format:

82 x 298 cm

Trimmed size:

78 x 290,2 cm

Safety margin:

40 mm

Maintaining space between the text/information and the edge of the trimmed format prevents undesirable cuts.

## **Explanation of symbols**

Bleed

A

Reading direction

Trimmed size

-

Data format

## Please note:

Allow for trim allowance and safety margin according to instructions.

Arrange background graphics, images or graphics up to the edge of the data format.

Tolerances may occur during production due to cutting, punching and folding processes.