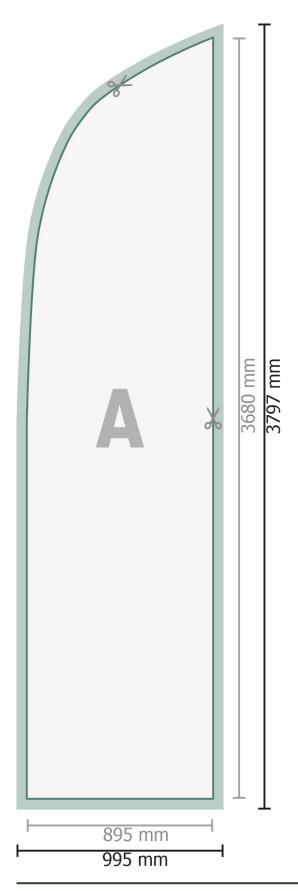

Data format:

99,5 x 379,7 cm

**Trimmed size:** 89,5 x 368 cm

Safety margin:

40 mm

Maintaining space between the text/information and the edge of the trimmed format prevents undesirable cuts.