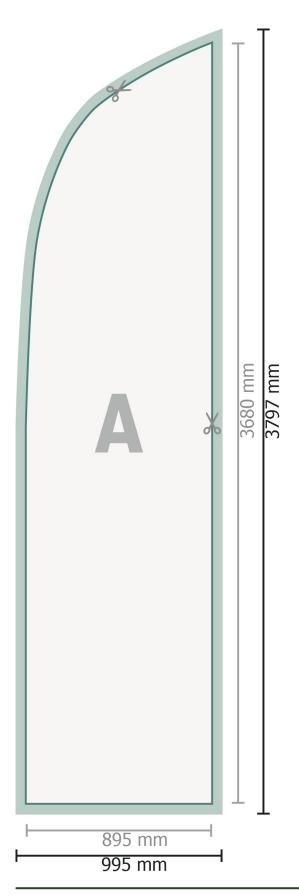

Data format:

99,5 x 379,7 cm

Trimmed size:

89,5 x 368 cm

**Product dimensions:** 

90 x 454 cm

Safety margin:

40 mm

## **Explanation of symbols**

Bleed

A

Reading direction

 $\vdash \vdash$ 

Trimmed size

 $\boldsymbol{\vdash}$ 

Data format