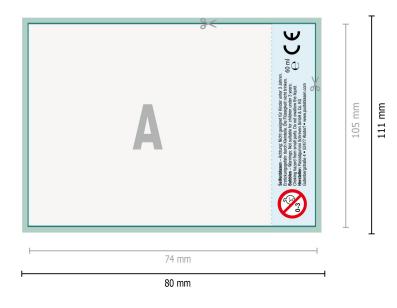

Dataformat (incl. 3 mm bleed): 8 x 11,1 cm

**Trimmed size:** 7,4 x 10,5 cm

Safety margin:

5 mm

Maintaining space between the text/information and the edge of the trimmed format prevents undesirable cuts.