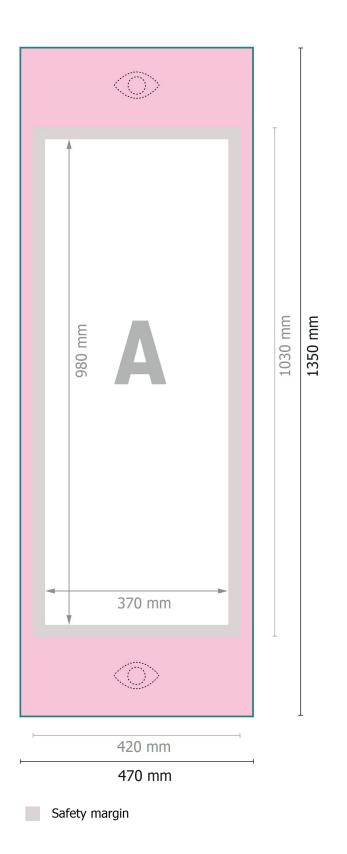

## Wooden deck chairs

Data format:

47 x 135 cm

Visible area:

42 x 103 cm

Safety margin:

25 mm

Maintaining space between the text/information and the edge of the trimmed format prevents undesirable cuts.

## **Explanation of symbols**

Reading direction

→ Data format

Limited visibility area

## Please note:

Allow for trim allowance and safety margin according to instructions.

Arrange background graphics, images or graphics up to the edge of the data format.

Tolerances may occur during production due to cutting, punching and folding processes.