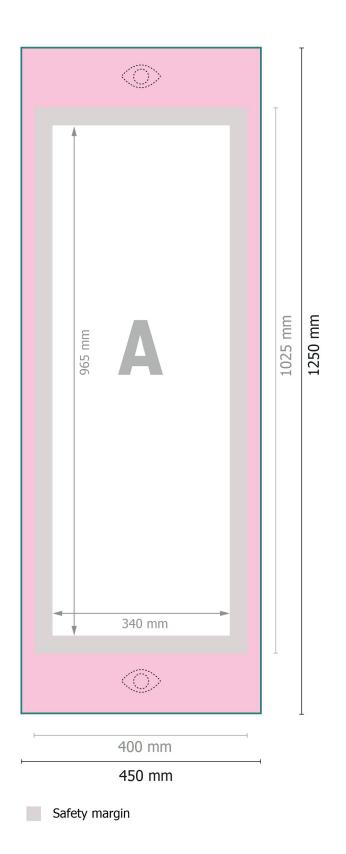

## Wooden deck chairs with armrests

Data format:

45 x 125 cm

Visible area:

40 x 102,5 cm

Safety margin:

30 mm

Maintaining space between the text/information and the edge of the trimmed format prevents undesirable cuts.

## **Explanation of symbols**

Reading direction

→ Data format

Limited visibility area

## Please note:

Allow for trim allowance and safety margin according to instructions.

Arrange background graphics, images or graphics up to the edge of the data format.

Tolerances may occur during production due to cutting, punching and folding processes.