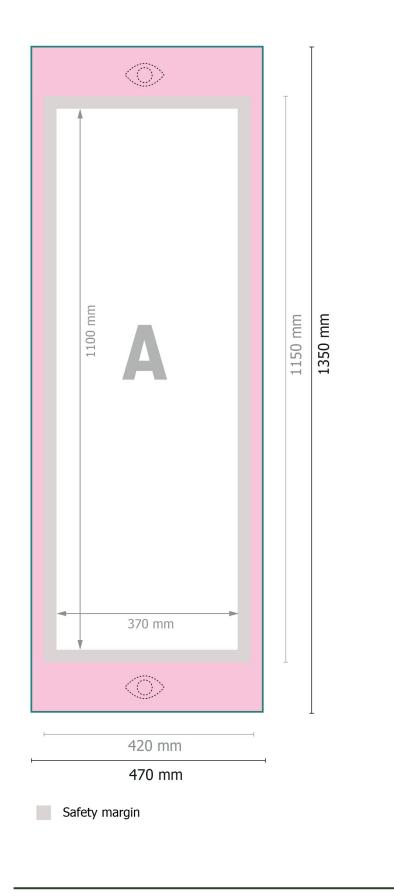

## Aluminium deck chairs

Data format: 47 x 135 cm

Visible area: 42 x 115 cm

Safety margin: 25 mm Maintaining space between the text/information and the edge of the trimmed format prevents undesirable cuts.

## Please note:

Allow for trim allowance and safety margin according to instructions. Arrange background graphics, images or graphics up to the edge of the data format. Tolerances may occur during production due to cutting, punching and folding processes.