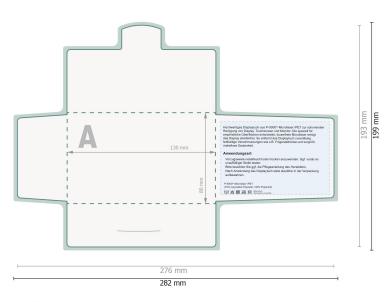

# POLYCLEAN rPET display cloths, 18 x 15 cm

# Paper case

Do not place any important information here.

# Dataformat (incl. 3 mm bleed):

28,2 x 19,9 cm

**Trimmed size:** 27,6 x 19,3 cm

bleed: 3 mm

#### Safety margin:

6 mm

Maintaining space between the text/information and the edge of the trimmed format prevents undesirable cuts.

### Explanation of symbols

Here Trimmed size

- Data format
- --- Creasing/Folding

### Please note:

Allow for trim allowance and safety margin according to instructions. Arrange background graphics, images or graphics up to the edge of the data format. Tolerances may occur during production due to cutting, punching and folding processes.

Printing data: Instructions and templates can be found under the menu item *Printing data* at <u>www.onlineprinters.co.uk</u>