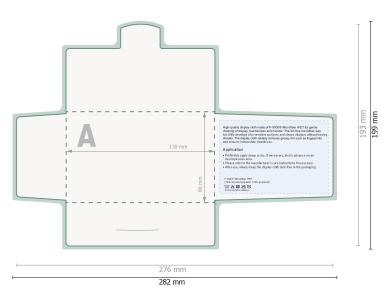

# POLYCLEAN rPET display cloths, 18 x 15 cm

## Paper case

Dataformat (incl. 3 mm bleed): 28,2 x 19,9 cm

**Trimmed size:** 27,6 x 19,3 cm

bleed: 3 mm

#### Safety margin:

6 mm

Maintaining space between the text/information and the edge of the trimmed format prevents undesirable cuts.

Do not place any important information here.

## **Explanation of symbols**

H Trimmed size

- Data format
- --- Creasing/Folding

## Please note:

Allow for trim allowance and safety margin according to instructions. Arrange background graphics, images or graphics up to the edge of the data format. Tolerances may occur during production due to cutting, punching and folding processes.

Printing data: Instructions and templates can be found under the menu item *Printing data* at <u>www.onlineprinters.co.uk</u>