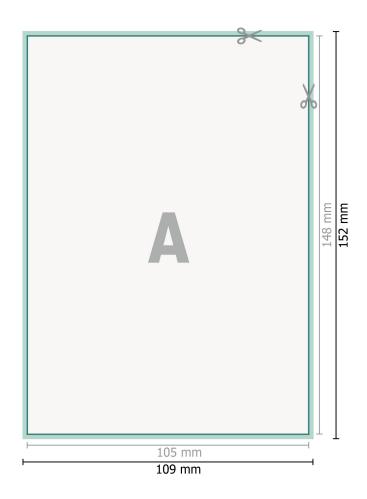

## Dataformat (incl. 2 mm bleed):

10,9 x 15,2 cm

bleed:

2 mm

Trimmed size:

10,5 x 14,8 cm

Safety margin:

4 mm

Maintaining space between the text/information and the edge of the trimmed format prevents undesirable cuts.

## **Explanation of symbols**

Bleed

Reading direction

Trimmed size

Data format

We will cut/perforate your product here