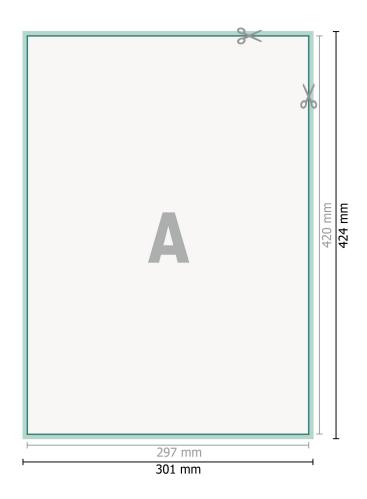

## Dataformat (incl. 2 mm bleed):

30,1 x 42,4 cm

bleed:

2 mm

Trimmed size:

29,7 x 42 cm

Safety margin:

4 mm

Maintaining space between the text/information and the edge of the trimmed format prevents undesirable cuts.

## **Explanation of symbols**

Bleed

Reading direction

Trimmed size

Data format

duct here

We will cut/perforate your pro-