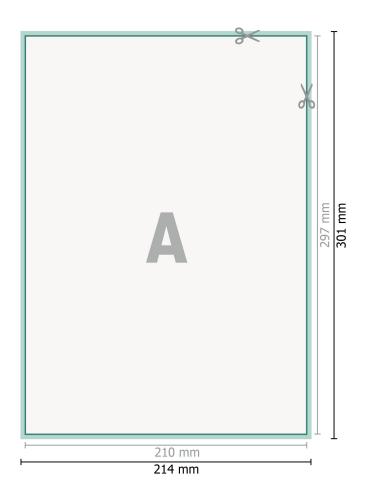

## Dataformat (incl. 2 mm bleed):

21,4 x 30,1 cm

bleed:

2 mm

Trimmed size:

21 x 29,7 cm

Safety margin:

4 mm

Maintaining space between the text/information and the edge of the trimmed format prevents undesirable cuts.

## **Explanation of symbols**

Bleed

Reading direction

Trimmed size

Data format

We will cut/perforate your product here

## Please note:

Allow for trim allowance and safety margin according to instructions.

Arrange background graphics, images or graphics up to the edge of the data format.

Tolerances may occur during production due to cutting, punching and folding processes.