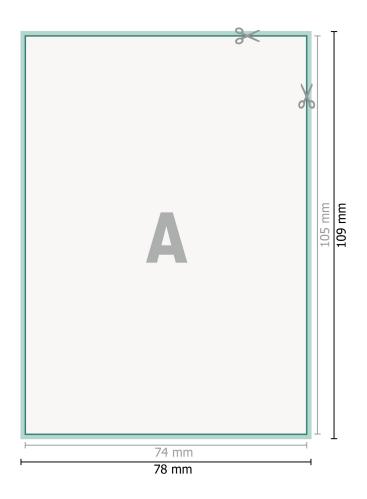

## Dataformat (incl. 2 mm bleed):

7,8 x 10,9 cm

bleed: 2 mm

**Trimmed size:** 7,4 x 10,5 cm

Safety margin:

4 mm Maintaining space between the text/information and the edge of the trimmed format prevents undesirable cuts.

## Please note:

Allow for trim allowance and safety margin according to instructions. Arrange background graphics, images or graphics up to the edge of the data format. Tolerances may occur during production due to cutting, punching and folding processes.