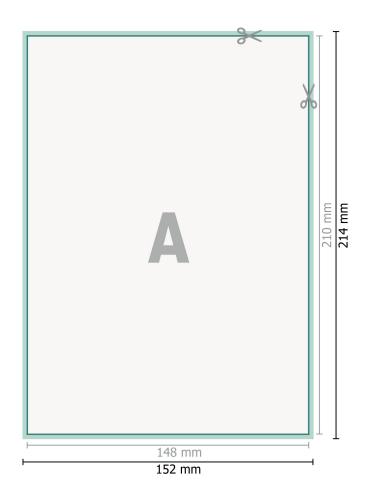

## Dataformat (incl. 2 mm bleed):

15,2 x 21,4 cm

bleed:

2 mm

Trimmed size:

14,8 x 21 cm

Safety margin:

4 mm

Maintaining space between the text/information and the edge of the trimmed format prevents undesirable cuts.

## **Explanation of symbols**

Bleed

Reading direction

Trimmed size

Data format

We will cut/perforate your product here

## Please note:

Allow for trim allowance and safety margin according to instructions.

Arrange background graphics, images or graphics up to the edge of the data format.

Tolerances may occur during production due to cutting, punching and folding processes.