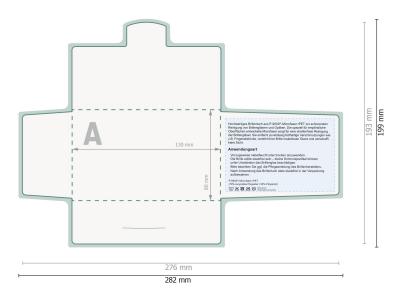

#### Dataformat (incl. 3 mm bleed):

28,2 x 19,9 cm

### Trimmed size:

27,6 x 19,3 cm

#### bleed:

3 mm

### Safety margin:

6 mm

Maintaining space between the text/information and the edge of the trimmed format prevents undesirable cuts.

### **Explanation of symbols**

Bleed

Reading direction

Trimmed size

Data format

---

Creasing/Folding

#### Please note:

Allow for trim allowance and safety margin according to instructions.