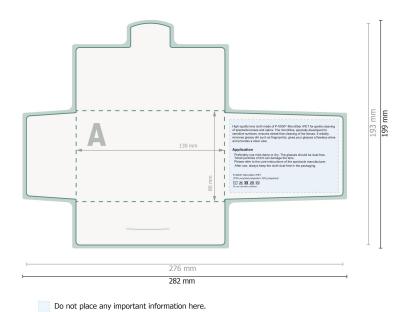

## Paper case

Dataformat (incl. 3 mm bleed):

28,2 x 19,9 cm

Trimmed size:

27,6 x 19,3 cm

bleed:

3 mm

Safety margin:

6 mm

Maintaining space between the text/information and the edge of the trimmed format prevents undesirable cuts.

### **Explanation of symbols**

Bleed

A

Reading direction

Trimmed size

 $\vdash$ 

Data format

--- Creasing/Folding

#### Please note:

Allow for trim allowance and safety margin according to instructions.

Arrange background graphics, images or graphics up to the edge of the data format.

Tolerances may occur during production due to cutting, punching and folding processes.