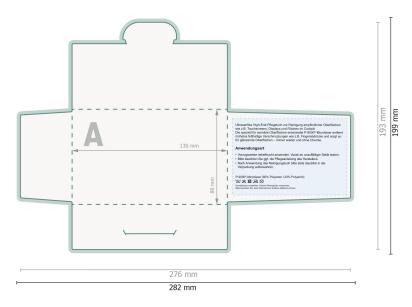

## POLYCLEAN microfiber embossed cloths, 20 x 20 cm

# grey, Paper case

Do not place any important information here.

## Dataformat (incl. 3 mm bleed):

28,2 x 19,9 cm

**Trimmed size:** 27,6 x 19,3 cm

bleed: 3 mm

#### Safety margin:

6 mm

Maintaining space between the text/information and the edge of the trimmed format prevents undesirable cuts.

### Explanation of symbols

Here Trimmed size

- Data format
- --- Creasing/Folding

#### Please note:

Allow for trim allowance and safety margin according to instructions. Arrange background graphics, images or graphics up to the edge of the data format. Tolerances may occur during production due to cutting, punching and folding processes.

Printing data: Instructions and templates can be found under the menu item *Printing data* at **www.onlineprinters.co.uk** 