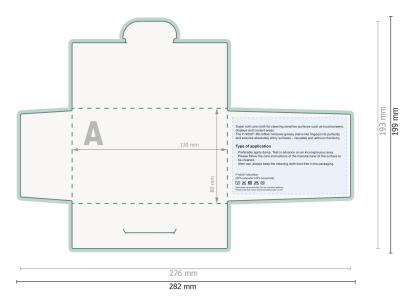

## POLYCLEAN microfiber embossed cloths, 20 x 20 cm

# grey, Paper case

Do not place any important information here.

### Dataformat (incl. 3 mm bleed):

28,2 x 19,9 cm

**Trimmed size:** 27,6 x 19,3 cm

bleed: 3 mm

#### Safety margin:

6 mm

Maintaining space between the text/information and the edge of the trimmed format prevents undesirable cuts.

### Explanation of symbols

H Trimmed size

- Data format
- --- Creasing/Folding

#### Please note:

Allow for trim allowance and safety margin according to instructions. Arrange background graphics, images or graphics up to the edge of the data format. Tolerances may occur during production due to cutting, punching and folding processes.

Printing data: Instructions and templates can be found under the menu item *Printing data* at <u>www.onlineprinters.co.uk</u>