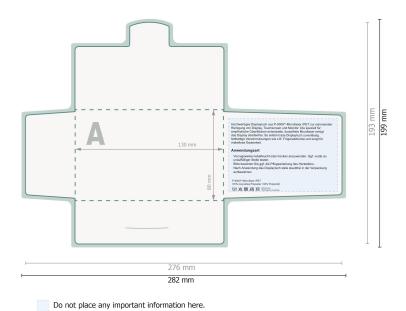

# POLYCLEAN rPET display cloths, 15 x 15 cm

## Paper case

Dataformat (incl. 3 mm bleed):

28,2 x 19,9 cm

Trimmed size:

27,6 x 19,3 cm

bleed:

3 mm

Safety margin:

6 mm

Maintaining space between the text/information and the edge of the trimmed format prevents undesirable cuts.

### **Explanation of symbols**

Bleed

A

Reading direction

Trimmed size

**—** 

Data format

--- Creasing/Folding

#### Please note:

Allow for trim allowance and safety margin according to instructions.

Arrange background graphics, images or graphics up to the edge of the data format.

Tolerances may occur during production due to cutting, punching and folding processes.

Printing data: Instructions and templates can be found under the menu item *Printing data* at www.onlineprinters.co.uk