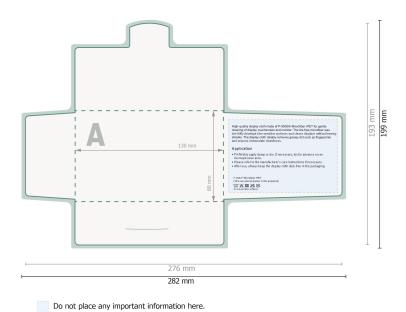

# POLYCLEAN rPET display cloths, 15 x 15 cm

## Paper case

Dataformat (incl. 3 mm bleed):

28,2 x 19,9 cm

Trimmed size:

27,6 x 19,3 cm

bleed:

3 mm

Safety margin:

6 mm

Maintaining space between the text/information and the edge of the trimmed format prevents undesirable cuts.

### **Explanation of symbols**

Bleed

A

Reading direction

Trimmed size

 $\vdash$ 

Data format

--- Creasing/Folding

#### Please note:

Allow for trim allowance and safety margin according to instructions.

Arrange background graphics, images or graphics up to the edge of the data format.

Tolerances may occur during production due to cutting, punching and folding processes.

Printing data: Instructions and templates can be found under the menu item *Printing data* at www.onlineprinters.co.uk