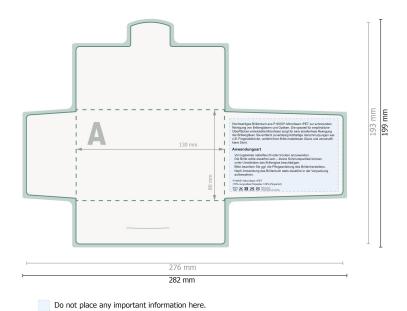

# POLYCLEAN rPET glasses cloths, 18 x 15 cm

## Paper case

Dataformat (incl. 3 mm bleed):

28,2 x 19,9 cm

Trimmed size:

27,6 x 19,3 cm

bleed:

3 mm

Safety margin:

6 mm

Maintaining space between the text/information and the edge of the trimmed format prevents undesirable cuts.

### **Explanation of symbols**

Bleed

A

Reading direction

Trimmed size

 $\vdash$ 

Data format

--- Creasing/Folding

#### Please note:

Allow for trim allowance and safety margin according to instructions.

Arrange background graphics, images or graphics up to the edge of the data format.

Tolerances may occur during production due to cutting, punching and folding processes.

Printing data: Instructions and templates can be found under the menu item *Printing data* at www.onlineprinters.co.uk