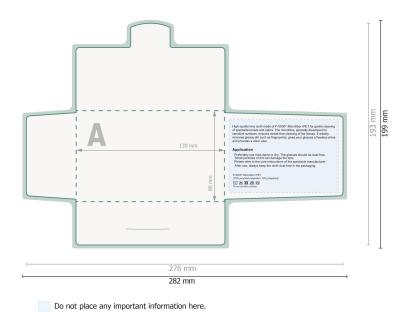

# POLYCLEAN rPET glasses cloths, 18 x 15 cm

### Paper case

Dataformat (incl. 3 mm bleed):

28,2 x 19,9 cm

Trimmed size:

27,6 x 19,3 cm

bleed:

3 mm

Safety margin:

6 mm

Maintaining space between the text/information and the edge of the trimmed format prevents undesirable cuts.

### **Explanation of symbols**

Bleed

A

Reading direction

 $\overline{\phantom{a}}$ 

Trimmed size

 $\vdash$ 

Data format

--- Creasing/Folding

#### Please note:

Allow for trim allowance and safety margin according to instructions.

Arrange background graphics, images or graphics up to the edge of the data format.

Tolerances may occur during production due to cutting, punching and folding processes.

Printing data: Instructions and templates can be found under the menu item *Printing data* at www.onlineprinters.co.uk