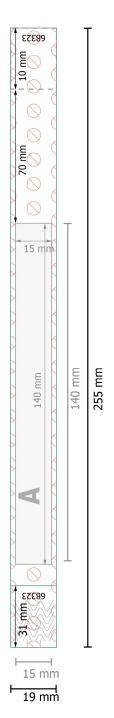

Please remove the die line fom the download template before generating your print Please provide a second file (view file) to specify the position of the die line.

**Product dimensions:** 25,5 x 1,9 cm

Printable area: 14 x 1,5 cm

## **Explanation of symbols**

Δ

Reading direction

 $\vdash$ 

Printable area

## Please note:

Allow for trim allowance and safety margin according to instructions.

Arrange background graphics, images or graphics up to the edge of the data format.

Tolerances may occur during production due to cutting, punching and folding processes.